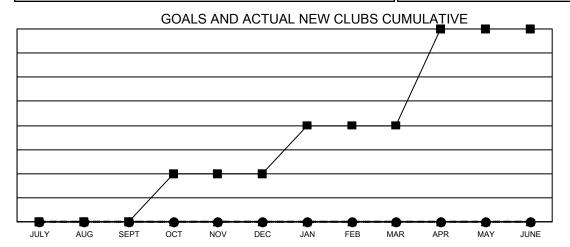

## GAT MONTHLY MEMBERSHIP PROGRESS REPORT

Results as of: 2/28/2022

Multiple District 410

**LOCATION: REP OF SOUTH AFRICA** 

| Clubs                 |               |           |               |  |
|-----------------------|---------------|-----------|---------------|--|
| RESULTS FOR 2021-2022 |               |           |               |  |
| QUARTER               | NEW CLUB GOAL | NEW CLUBS | DROPPED CLUBS |  |
| JULY/AUG/SEPT         | 0             | 0         | 4             |  |
| OCT/NOV/DEC           | 1             | 0         | 0             |  |
| JAN/FEB/MAR           | 1             | 0         | 0             |  |
| APR/MAY/JUNE          | 2             | 0         | 0             |  |

- CURRENT YEAR GOALS FOR NEW CLUBS

- ● - CURRENT YEAR ACTUAL NEW CLUBS

- ▲ - LAST YEAR ACTUAL NEW CLUBS