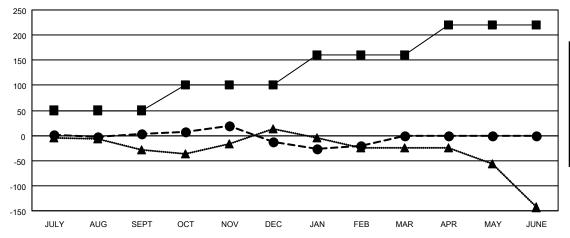

| l | Members                                    |       |              |               |                       |  |
|---|--------------------------------------------|-------|--------------|---------------|-----------------------|--|
| l | RESULTS FOR 2021-2022                      |       |              |               |                       |  |
| l | QUARTER                                    | MEMBE | R GROWTH NET | MEMBER GROWTH | DROPPED               |  |
| l |                                            | J     | GOAL         | ACTUAL        | MEMBERS ACTUAL        |  |
| l |                                            |       |              |               | (including transfers) |  |
| l | JULY/AUG/SE                                | EPT   | 50           | 65            | 50                    |  |
| l | OCT/NOV/DEC<br>JAN/FEB/MAR<br>APR/MAY/JUNE |       | 50           | 86            | 94                    |  |
| l |                                            |       | 60           | 42            | 40                    |  |
|   |                                            |       | 60           | 0             | 0                     |  |
|   | JAN/FEB/MAF                                | ₹     |              | 42<br>0       | 40<br>0               |  |

## GOALS AND ACTUAL MEMBERS CUMULATIVE

| - | MEMBER | GROWTH | NET | GOAL |
|---|--------|--------|-----|------|
|   |        |        |     |      |

- MEMBER GROWTH ACTUAL

▲ - LAST YEAR MEMBERSHIP ACTUAL